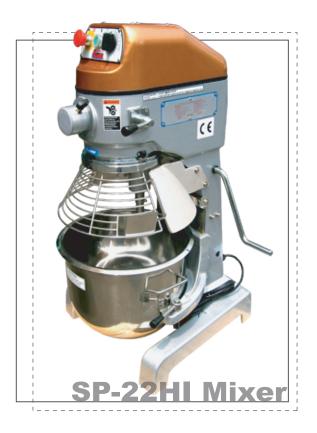

# SP-22HI Mixer

## **Specifications**

### Bowls and Agitators

///// Standard equipment includes a 24Qt. (23.75Litres) high quality stainless steel bowl, dough hook, flat beater, and whip. A sturdy hand lever on the body column raises and lowers the bowl as well as locking in place at the top and bottom positions.

#### • Attachments

/////

Standard is the No. 12 hub for powering a standard size vegetable slicer/cheese shredder and a standard size meat mincer/grinder.

• Finish ///// Top (transmission cover): metallic bronze epoxy enamel Bottom:metallic gray epoxy enamel